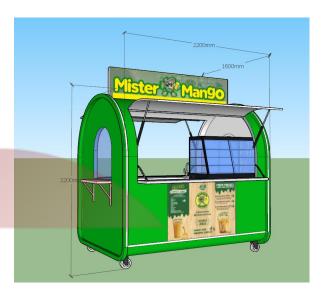

------------------------------------------------------------------------------------------------|
| Warranty:          | 1 year warranty for free                                                                                                     |

For more information on this model, such as size options, pricing, standard configurations, customization and upgrades, production time, delivery terms, etc., please email **sales@etofoodcarts.com**. Our sales agent will contact you within a day or even sooner to address any inquiries you may have.



#### **Details**







- Front - - Side - - Side -







- Flip-out Window -

- Concession Window -

- Container Window -







- Interior -

- Light -

- Counter -







- Counter - - Interior - - Production -

#### Floor Plan



## Design









etodevice