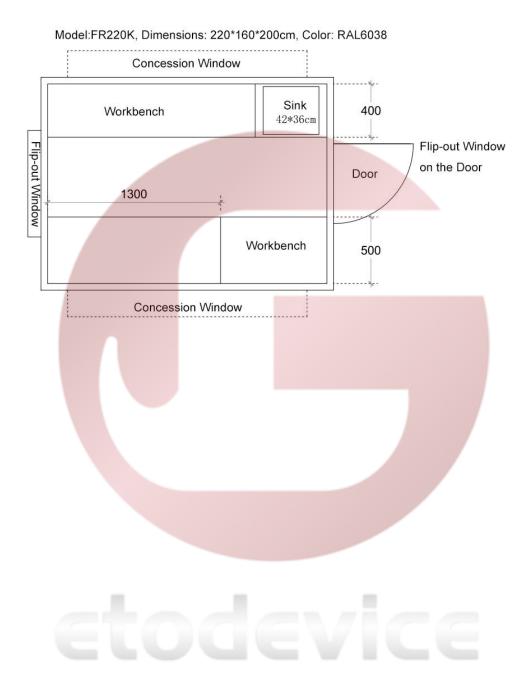

### **Specification**

| Model:               | FR220K                                                                                                                                                                |
|----------------------|-----------------------------------------------------------------------------------------------------------------------------------------------------------------------|
| Dimensions:          | 220*160*200cm                                                                                                                                                         |
| Color:               | RAL6038                                                                                                                                                               |
| Window:              | Flip-out concession windows, with gas struts                                                                                                                          |
| Electrical:          | 110V/60HZ                                                                                                                                                             |
| Material:            | Exterior wall: Cold-rolled steel Insulation: 25mm polyurethane spray foam Interior wall: ACM Workbench: 201 stainless steel Floor: Non-slip aluminium checkered floor |
| Trailer Accessory:   | Flip down stainless steel serving shelves Door stop Water hookup LED menu board 4 Wheel blocks Interior vinyl finish                                                  |
| Electrical System:   | Electrical panel board 32A circuit breaker 15A power sockets Generator receptacle with cover USA standard electrical wires                                            |
| Lighting:            | Interior LED light bar LED light strip LED LOGO sign LED lights on the concession window                                                                              |
| Water Sink Kits:     | 42*36cm water sink Commercial faucet for cold & hot water Floor drain                                                                                                 |
| Water Supply System: | Water pumps 25L clean water tank 25L wastewater tank                                                                                                                  |

#### Floor Plan