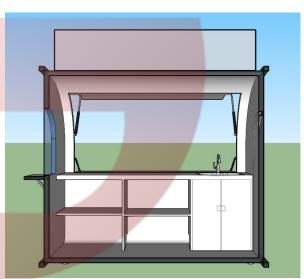

### **Specification**

| Model:               | FR220K                                                                                                                                                                |
|----------------------|-----------------------------------------------------------------------------------------------------------------------------------------------------------------------|
| Dimensions:          | 220*160*200cm                                                                                                                                                         |
| Color:               | RAL6038                                                                                                                                                               |
| Window:              | Flip-out concession windows, with gas struts                                                                                                                          |
| Electrical:          | 110V/60HZ                                                                                                                                                             |
| Material:            | Exterior wall: Cold-rolled steel Insulation: 25mm polyurethane spray foam Interior wall: ACM Workbench: 201 stainless steel Floor: Non-slip aluminium checkered floor |
| Trailer Accessory:   | Flip down stainless steel serving shelves Door stop Water hookup LED menu board 4 Wheel blocks Interior vinyl finish                                                  |
| Electrical System:   | Electrical panel board 32A circuit breaker 15A power sockets Generator receptacle with cover USA standard electrical wires                                            |
| Lighting:            | Interior LED light bar LED light strip LED LOGO sign LED lights on the concession window                                                                              |
| Water Sink Kits:     | 42*36cm water sink Commercial faucet for cold & hot water Floor drain                                                                                                 |
| Water Supply System: | Water pumps 25L clean water tank 25L wastewater tank                                                                                                                  |

#### **Details**

- Front - - Side - - Side -

- Flip-out Window -

- Concession Window -

- Container Window -

- Interior -

- Light -

- Counter -

- Counter - - Interior - - Production -