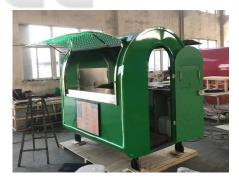

# FR220K Food Kiosk

### **Specification**

| Model:               | FR220K                                                                                                                                                                |
|----------------------|-----------------------------------------------------------------------------------------------------------------------------------------------------------------------|
| Dimensions:          | 220*160*200cm                                                                                                                                                         |
| Color:               | RAL6038                                                                                                                                                               |
| Window:              | Flip-out concession windows, with gas struts                                                                                                                          |
| Electrical:          | 110V/60HZ                                                                                                                                                             |
| Material:            | Exterior wall: Cold-rolled steel Insulation: 25mm polyurethane spray foam Interior wall: ACM Workbench: 201 stainless steel Floor: Non-slip aluminium checkered floor |
| Trailer Accessory:   | Flip down stainless steel serving shelves Door stop Water hookup LED menu board 4 Wheel blocks Interior vinyl finish                                                  |
| Electrical System:   | Electrical panel board 32A circuit breaker 15A power sockets Generator receptacle with cover USA standard electrical wires                                            |
| Lighting:            | Interior LED light bar LED light strip LED LOGO sign LED lights on the concession window                                                                              |
| Water Sink Kits:     | 42*36cm water sink Commercial faucet for cold & hot water Floor drain                                                                                                 |
| Water Supply System: | Water pumps 25L clean water tank 25L wastewater tank                                                                                                                  |

#### **Details**

- Front - - Side - - Side -

- Flip-out Window -

- Concession Window -

- Container Window -

- Interior -

- Light -

- Counter -