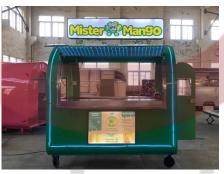

# FR220K Food Kiosk

### **Specification**

| Model:               | FR220K                                                                                                                                                                |
|----------------------|-----------------------------------------------------------------------------------------------------------------------------------------------------------------------|
| Dimensions:          | 220*160*200cm                                                                                                                                                         |
| Color:               | RAL6038                                                                                                                                                               |
| Window:              | Flip-out concession windows, with gas struts                                                                                                                          |
| Electrical:          | 110V/60HZ                                                                                                                                                             |
| Material:            | Exterior wall: Cold-rolled steel Insulation: 25mm polyurethane spray foam Interior wall: ACM Workbench: 201 stainless steel Floor: Non-slip aluminium checkered floor |
| Trailer Accessory:   | Flip down stainless steel serving shelves Door stop Water hookup LED menu board 4 Wheel blocks Interior vinyl finish                                                  |
| Electrical System:   | Electrical panel board 32A circuit breaker 15A power sockets Generator receptacle with cover USA standard electrical wires                                            |
| Lighting:            | Interior LED light bar LED light strip LED LOGO sign LED lights on the concession window                                                                              |
| Water Sink Kits:     | 42*36cm water sink Commercial faucet for cold & hot water Floor drain                                                                                                 |
| Water Supply System: | Water pumps 25L clean water tank 25L wastewater tank                                                                                                                  |

#### **Details**

- Front - - Side - - Side -

- Flip-out Window -

- Concession Window -

- Container Window -

- Interior -

- Light -

- Counter -