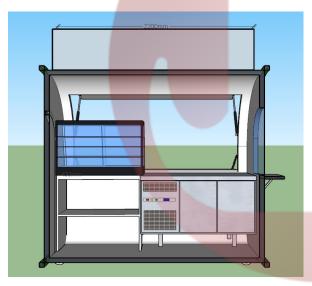

### **Specification**

| Model:               | FR220K                                                                                                                                                                |
|----------------------|-----------------------------------------------------------------------------------------------------------------------------------------------------------------------|
| Dimensions:          | 220*160*200cm                                                                                                                                                         |
| Color:               | RAL6038                                                                                                                                                               |
| Window:              | Flip-out concession windows, with gas struts                                                                                                                          |
| Electrical:          | 110V/60HZ                                                                                                                                                             |
| Material:            | Exterior wall: Cold-rolled steel Insulation: 25mm polyurethane spray foam Interior wall: ACM Workbench: 201 stainless steel Floor: Non-slip aluminium checkered floor |
| Trailer Accessory:   | Flip down stainless steel serving shelves Door stop Water hookup LED menu board 4 Wheel blocks Interior vinyl finish                                                  |
| Electrical System:   | Electrical panel board 32A circuit breaker 15A power sockets Generator receptacle with cover USA standard electrical wires                                            |
| Lighting:            | Interior LED light bar LED light strip LED LOGO sign LED lights on the concession window                                                                              |
| Water Sink Kits:     | 42*36cm water sink Commercial faucet for cold & hot water Floor drain                                                                                                 |
| Water Supply System: | Water pumps 25L clean water tank 25L wastewater tank                                                                                                                  |

| Kitchen Equipment: | 3-tire stainless steel workbench, Height: 80cm, Width:50cm<br>2-tire stainless steel workbench, Height: 80cm, Width:<br>40cm |
|--------------------|------------------------------------------------------------------------------------------------------------------------------|
| Warranty:          | 1 year warranty for free                                                                                                     |

#### **Details**

- Front - - Side - - Side -

- Flip-out Window -

- Concession Window -

- Container Window -

- Interior -

- Light -

- Counter -