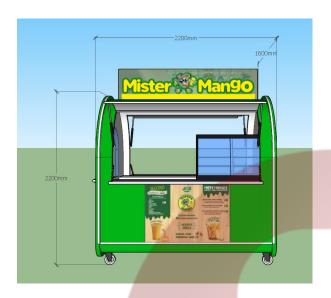

--------------------------------------------------------------------------------------------------|
| Warranty:          | 1 year warranty for free                                                                                                     |

For more information on this model, such as size options, pricing, standard configurations, customization and upgrades, production time, delivery terms, etc., please email **sales@etofoodcarts.com**. Our sales agent will contact you within a day or even sooner to address any inquiries you may have.



#### **Details**







- Front - - Side - - Side -







- Flip-out Window -

- Concession Window -

- Container Window -







- Interior -

- Light -

- Counter -







- Counter - - Interior - - Production -

#### Floor Plan



## Design









etodevice